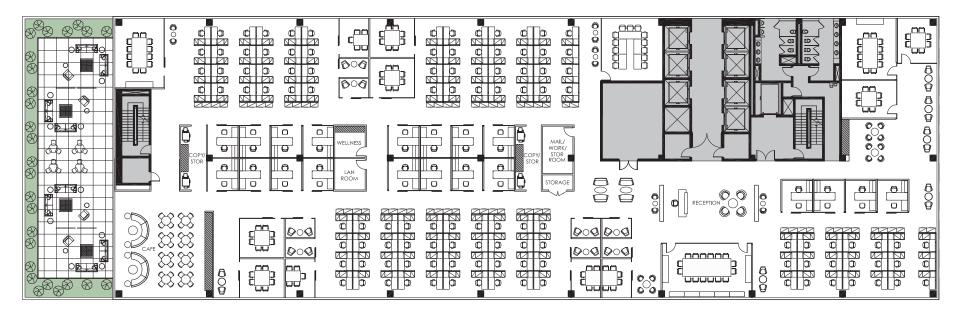

## metroplex TWO

## OPEN PLAN B 26,000 **RSF**

| Workstations                  | 113 |
|-------------------------------|-----|
| Private Offices               | 20  |
| Total                         | 133 |
|                               |     |
| Enclosed Conf/Lounge<br>Seats | 139 |
| Open Conf/Lounge Seats        | 38  |
| Total                         | 177 |
|                               |     |

## **KEY FEATURES**

- Open Loft Workplace
- Naturally-Lit European Bathrooms
- Naturally-Lit Lift Core

**Whitney Hunter** Senior Vice President Direct: 610 249 2261 whitney.hunter@am.jll.com

Cafe seating not included